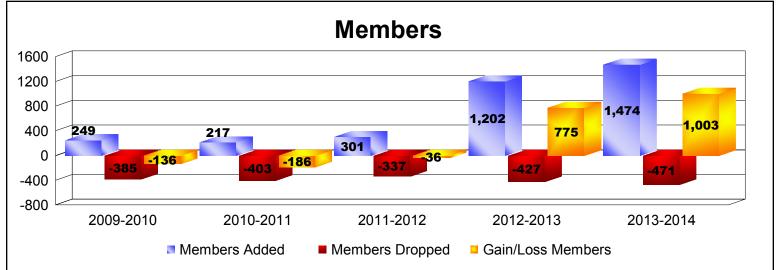

District 334 B

As of June 2014 Cumulative

| Year      | New<br>Clubs | Dropped<br>Clubs | Gain/<br>Loss<br>Clubs | New<br>Members | Charter<br>Members | Reinstate<br>Members | Transfer<br>Members | Total<br>Member<br>Added | Total<br>Members<br>Dropped | Gain/<br>Loss<br>Members |
|-----------|--------------|------------------|------------------------|----------------|--------------------|----------------------|---------------------|--------------------------|-----------------------------|--------------------------|
| 2009-2010 | 0            | -1               | -1                     | 237            | 0                  | 2                    | 10                  | 249                      | -385                        | -136                     |
| 2010-2011 | 0            | -2               | -2                     | 211            | 0                  | 3                    | 3                   | 217                      | -403                        | -186                     |
| 2011-2012 | 1            | -1               | 0                      | 267            | 30                 | 2                    | 2                   | 301                      | -337                        | -36                      |
| 2012-2013 | 0            | 0                | 0                      | 1187           | 0                  | 7                    | 8                   | 1202                     | -427                        | 775                      |
| 2013-2014 | 0            | -1               | -1                     | 1435           | 0                  | 32                   | 7                   | 1474                     | -471                        | 1003                     |
| Average   | 0            | -1               | -1                     | 667            | 6                  | 9                    | 6                   | 689                      | -405                        | 284                      |