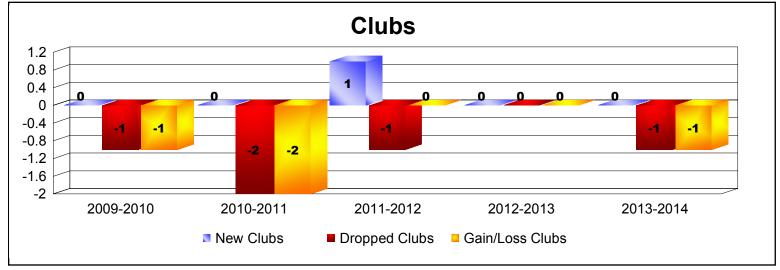

District 334 B

As of June 2014 Cumulative

| Year      | New<br>Clubs | Dropped<br>Clubs | Gain/<br>Loss<br>Clubs | New<br>Members | Charter<br>Members | Reinstate<br>Members | Transfer<br>Members | Total<br>Member<br>Added | Total<br>Members<br>Dropped | Gain/<br>Loss<br>Members |
|-----------|--------------|------------------|------------------------|----------------|--------------------|----------------------|---------------------|--------------------------|-----------------------------|--------------------------|
| 2009-2010 | 0            | -1               | -1                     | 237            | 0                  | 2                    | 10                  | 249                      | -385                        | -136                     |
| 2010-2011 | 0            | -2               | -2                     | 211            | 0                  | 3                    | 3                   | 217                      | -403                        | -186                     |
| 2011-2012 | 1            | -1               | 0                      | 267            | 30                 | 2                    | 2                   | 301                      | -337                        | -36                      |
| 2012-2013 | 0            | 0                | 0                      | 1187           | 0                  | 7                    | 8                   | 1202                     | -427                        | 775                      |
| 2013-2014 | 0            | -1               | -1                     | 1435           | 0                  | 32                   | 7                   | 1474                     | -471                        | 1003                     |
| Average   | 0            | -1               | -1                     | 667            | 6                  | 9                    | 6                   | 689                      | -405                        | 284                      |